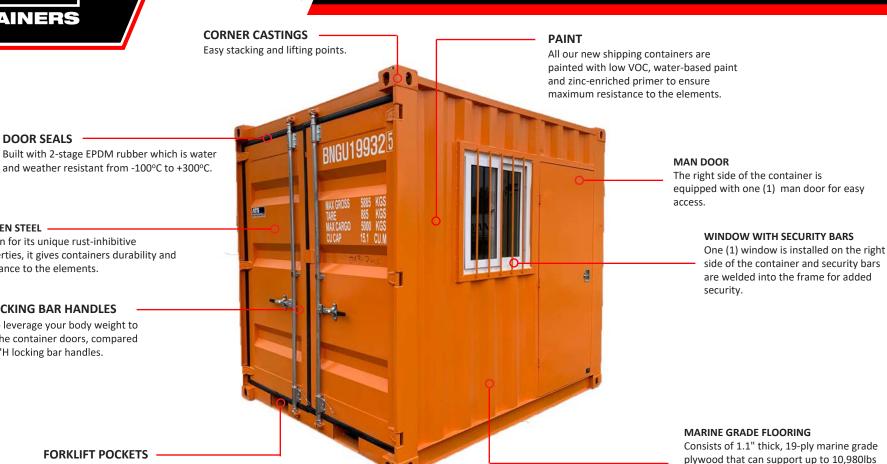

**DOOR SEALS** 

Known for its unique rust-inhibitive

resistance to the elements.

**36"-HIGH LOCKING BAR HANDLES** Make it easy to leverage your body weight to open or close the container doors, compared to standard 20"H locking bar handles.

properties, it gives containers durability and

**FORKLIFT POCKETS** 

Facilitate easy loading and unloading.

**CORTEN STEEL** -

## 9FT NEW MINI HIGH CUBE W/WINDOW & DOOR

of payload and is treated to withstand spills and other contaminants.

## **WEIGHT & DIMENSIONS**

Exterior: 9'L x 7'2"W x 8'2"H Interior: 8'5"L x 6'11"W x 7'8"H

Weight: 2,250 LBS Payload: 10,980 LBS